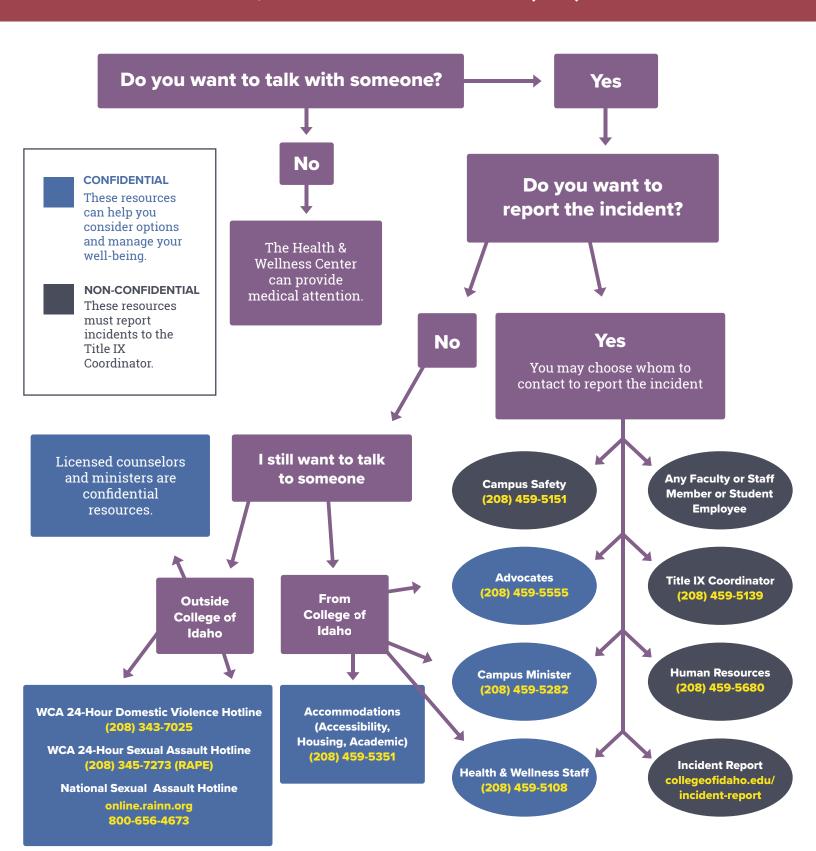

## **SUPPORT & REPORTING OPTIONS**

FOR ALL FORMS OF SEXUAL MISCONDUCT

FOR EMERGENCIES, CALL CAMPUS SAFETY AT (208) 459-5151 OR 911