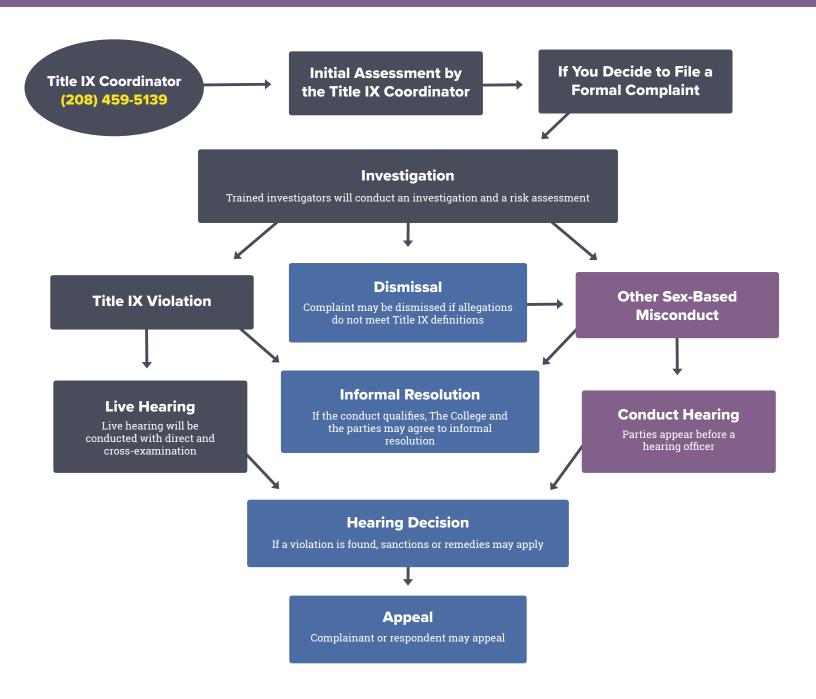

## **FORMAL GRIEVANCE PROCESS**

## FOR ALL FORMS OF SEXUAL MISCONDUCT

## Jodi Nafzger Title IX Coordinator

Email: titleix@collegeofidaho.edu

Office: (208) 459-5139 Mobile: (208) 371-3884

Sterry 405

collegeofidaho.edu/incident-report

- Supportive measures are available to complainant and respondent.
- · Complainant may withdraw from the process prior to a hearing.
- · Respondent can accept responsibility at any time.

More Information about the College of Idaho Sexual Misconduct Policy:

collegeofidaho.edu/about/offices/human-resources/sexual-misconduct